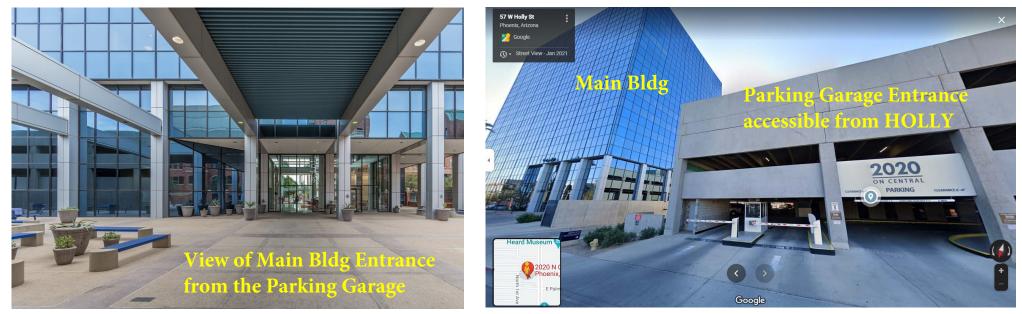

## Directions to the PHOENIX location of Horizon Eye Specialists & LASIK Center

Located in the "2020 On Central" Bldg, on the WEST side of Central Ave., about 0.5 mile north of McDowell Rd.

Bring your parking ticket from the garage to the office to get it validated\*\*\*

Visitor Parking is below ground level, take elevator to the LOBBY (ground level)

When you exit the parking garage elevator, take a LEFT towards the main building and enter through the glass doors

Proceed LEFT past the security desk to the elevators; take the elevator to the 11th floor.