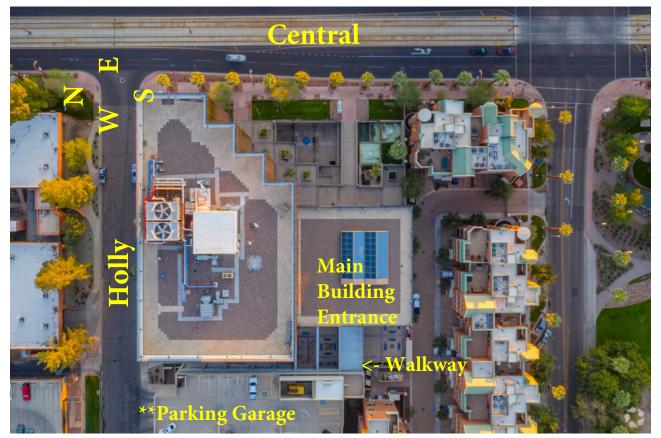

## Directions to the PHOENIX location of Horizon Eye Specialists & LASIK Center

Located in the "2020 On Central" Bldg, on the WEST side of Central Ave., about 0.5 mile north of McDowell Rd.

Bring your parking ticket from the garage to the office to get it validated\*\*\*

Visitor Parking is below ground level, take elevator to the LOBBY (ground level)

When you exit the parking garage elevator, take a LEFT towards the main building and enter through the glass doors

Proceed LEFT past the security desk to the elevators; take the elevator to the 11th floor.

## 2020 N. Central Ave. Suite 1100, Phoenix, 85004